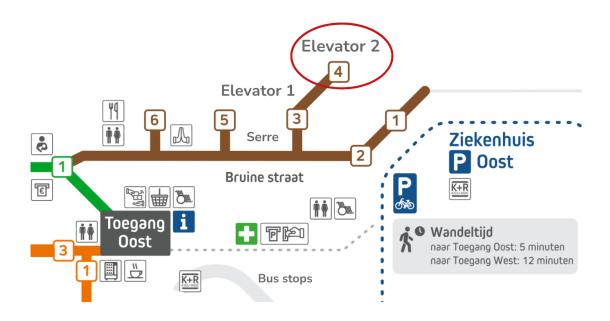

#### Walking

If you are staying at a hotel in Leuven city center, Campus Gasthuisberg is approximately 3 km away. A walk to the campus (uphill) takes about 30-45 minutes.

**HUMAN PHARMACOLOGY COURSE** 

Once you reach the east entrance of the University Hospital (i.e. Toegang Oost), follow the directions to the Center for Clinical Pharmacology as indicated on the map below: in the main hall take the directions to the Brown Street (i.e. Bruine straat). Follow the Brown Street to Gate 4 (Poort 4) and go to the 3<sup>rd</sup> floor. When you reach the 3<sup>rd</sup> floor, go to the left; the Center for Clinical Pharmacology is located at the end of the corridor. Register yourself at the reception desk where you will be guided to the class room.